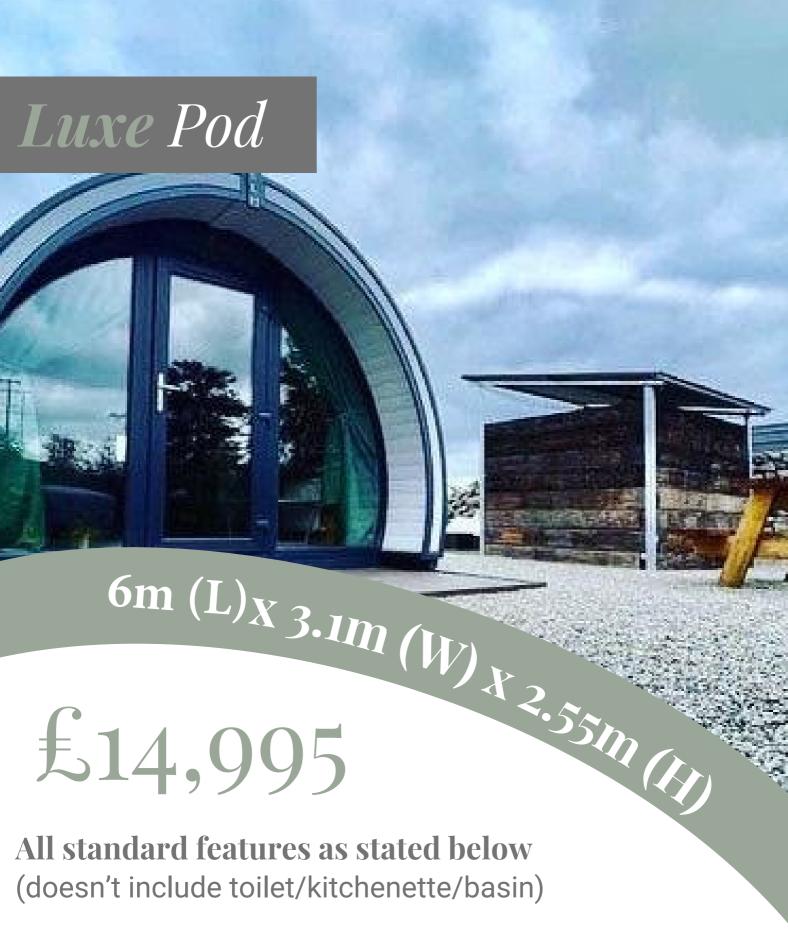

Our luxury pods are built locally on the shores of Strangford Lough by expert craftsmen using only eco-friendly products, all our materials are sourced from recycled products and sustainable forests.

All standard features as stated below (doesn't include toilet/kitchenette/basin)

Electric

Double sockets

Ecofriendly v

Durable vinyl flooring

Nazing

Double sockets

Ecofriendly

Durable vinyl flooring