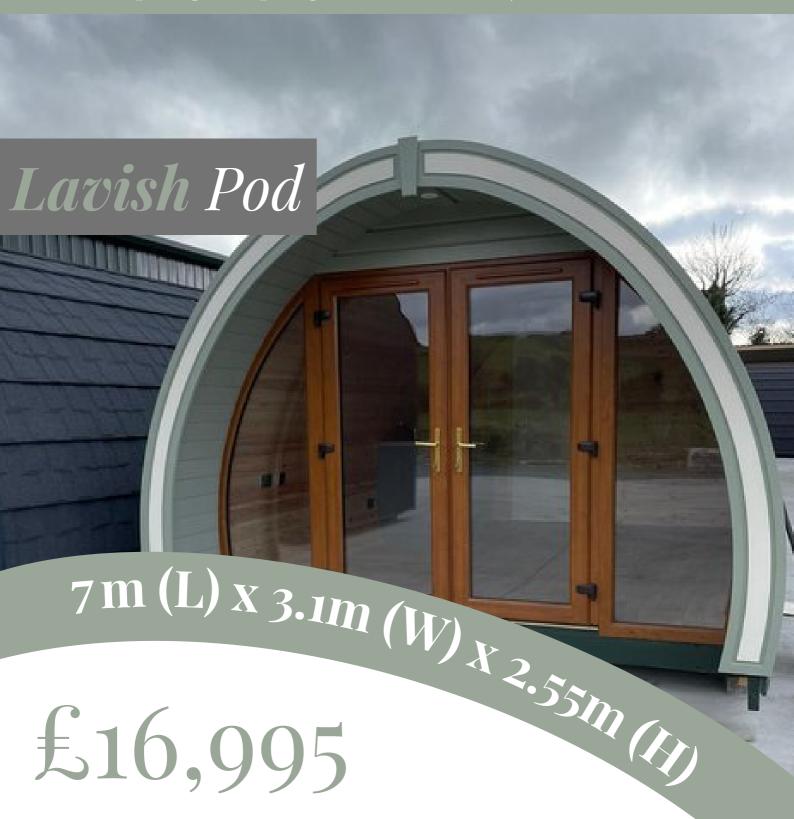

## IRELAND'S LEADING ★★★★★ SUPPLIER OF GLAMPING PODS

We are the country's leading **Glamping Pod** manufacturer carefully handcrafts comfortable, fully fitted pods that are ideal for almost any holiday park, historic house, campground or glamp-ground.

Our luxury pods are built locally on the shores of Strangford Lough by expert craftsmen using only eco-friendly products, all our materials are sourced from recycled products and sustainable forests.

All standard features as stated below (doesn't include toilet/kitchenette/basin)