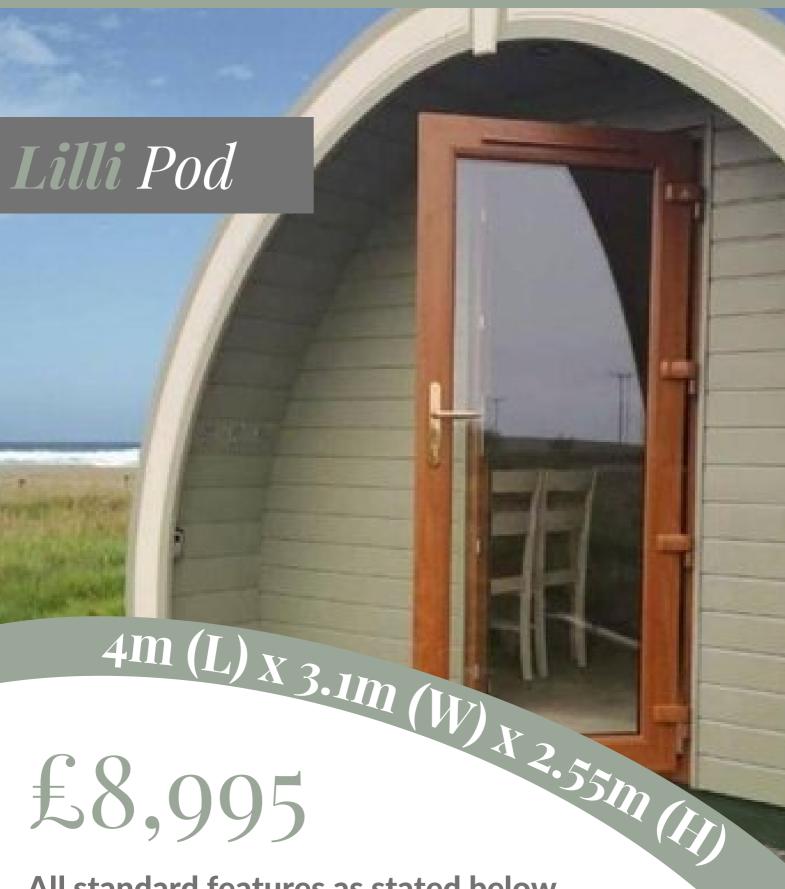

Our luxury pods are built locally on the shores of Strangford Lough by expert craftsmen using only eco-friendly products, all our materials are sourced from recycled products and sustainable forests.

All standard features as stated below (doesn't include toilet/kitchenette/basin)