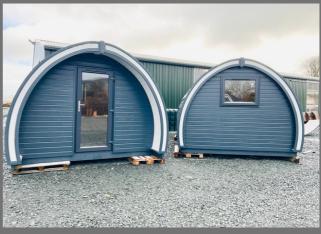

park, historic house, campground or glamp-ground.

Our luxury pods are built locally on the shores of Strangford Lough by expert craftsmen using only eco-friendly products, all our materials are sourced from recycled products and sustainable forests.



All standard features as stated below (doesn't include toilet/kitchenette/basin)





Electric







Double sockets



Ecofriendly v



Durable vinyl flooring









Nazing





Double sockets



Ecofriendly



Durable vinyl flooring







Electric



glazing



lighting



Double







Durable vinyl flooring



All standard features as stated below (Plus fully glazed front, toilet, wash hand basin, shower, kitchenette)







glazing lighting





vinyl flooring



## Take a look at some of our recent 'exciting' projects.













## "Want more information on our

Glamping pods?".

If you would like to enquire about buying a **Glamping pod,** for either a personal project, or for your glamping site; please use one of the following methods below and one of our team will be in touch.

Enquiries via email: info@podcampingireland.com

Enquiries via Phone +44(0)7938051558

**Enquiries via Post:** 

17 Killinakin Road, Killinchy, BT23 6PS