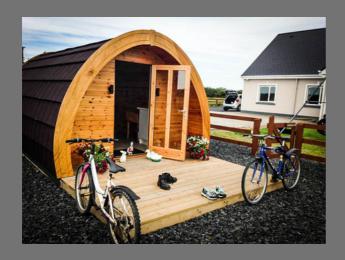

ny holiday park, historic house, campground or glamp-ground.

Our luxury pods are built locally on the shores of Strangford Lough by expert craftsmen using only eco-friendly products, all our materials are sourced from recycled products and sustainable forests.



All standard features as stated below (doesn't include toilet/kitchenette/basin)





Electric







Double sockets



Ecofriendly v



Durable vinyl flooring









Nazing





Double sockets



Ecofriendly



Durable vinyl flooring







Electric



glazing



lighting



Double







Durable vinyl flooring



All standard features as stated below (Plus fully glazed front, toilet, wash hand basin, shower, kitchenette)







glazing lighting





vinyl flooring



## Take a look at some of our recent 'exciting' projects.













## "Want more information on our

Glamping pods?".

If you would like to enquire about buying a **Glamping pod,** for either a personal project, or for your glamping site; please use one of the following methods below and one of our team will be in touch.

Enquiries via email: info@podcampingireland.com

Enquiries via Phone +44(0)7938051558

**Enquiries via Post:** 

17 Killinakin Road, Killinchy, BT23 6PS