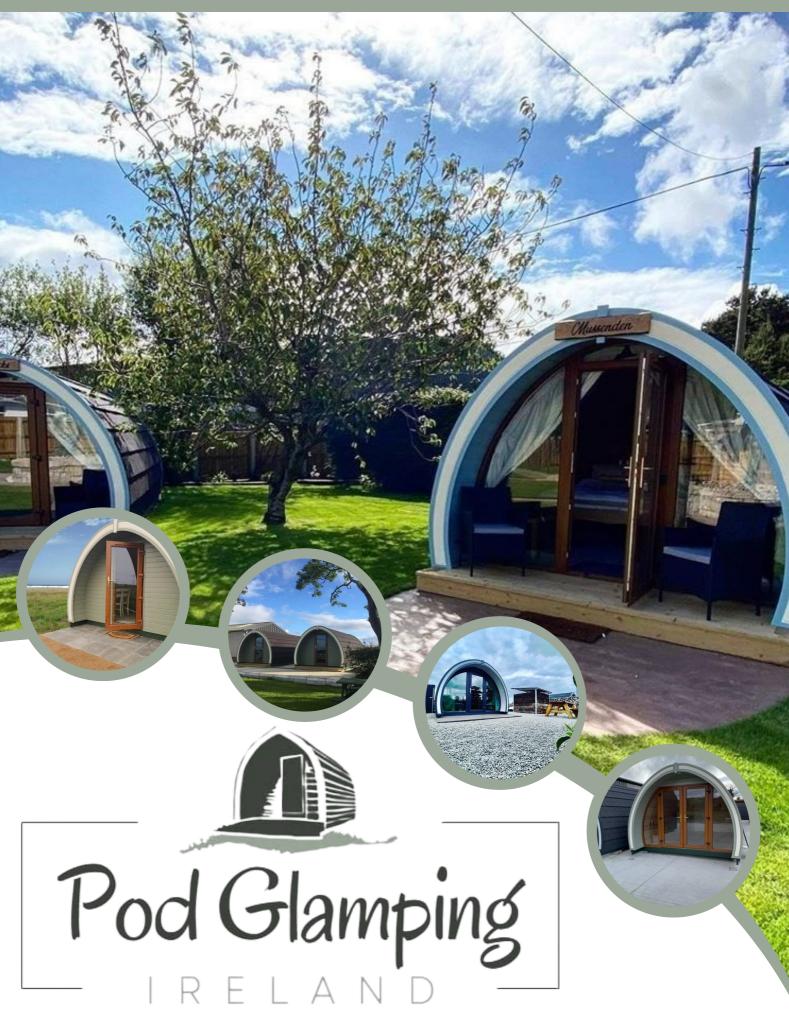

## IRELAND'S LEADING ★★★★★ SUPPLIER OF GLAMPING PODS

We are the country's leading **Glamping Pod** manufacturer carefully handcrafts comfortable, fully fitted pods that are ideal for almost any holiday park, historic house, campground or glamp-ground.

Our luxury pods are built locally on the shores of Strangford Lough by expert craftsmen using only eco-friendly products, all our materials are sourced from recycled products and sustainable forests.

All standard features as stated below (doesn't include toilet/kitchenette/basin)

## Take a look at some of our recent 'exciting' projects.